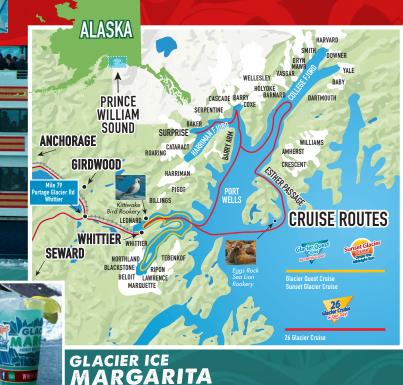

# **PRINCE WILLIAM SOUND**

Narration on Day Cruises

Known for its high concentration of glaciers and dynamic panoramic images of untouched wilderness, the Sound is bordered by the mountains, waterfalls, and groves of dark green spruce trees of the Chugach National Forest. Amid the spectacular scenery, an abundant variety of vibrant wildlife thrive in this pristine environment.

**26 GLACIER CRUISE: OUR MOST POPULAR!** \$159 Adults | \$99 Child +tax/fees

12:30 pm - 5:30 pm | 10:30 am Tunnel 🚍 May 5 – September 30 | Daily

See the beauty of Esther Passage, the glaciers of College Fjord, and Harriman Fjord. Watch for curious otters, whales, Steller sea lions and lots of birds! Cruise in comfort aboard the M/V Klondike Express, the fastest, most luxurious catamaran in Alaska. 140 miles. 去 👄

# 😫 🖶 DAY COACH OR RAIL OPTIONS

**GLACIER QUEST CRUISE: GREAT FOR FAMILIES!** 3.75 hrs | \$109 Adult | \$69 Child +tax/fees

1:00 pm – 4:45 pm | 11:30 am Tunnel 🚍 May 13 – September 10 | Daily

Waterfalls and glaciers in Blackstone Bay are impressive. Visit a bird rookery, watch for otters, harbor seals and mountain goats. The M/V Glacier Quest is a high-speed catamaran, providing a smooth cruise experience. 45 miles. 🍮

A perfect way to spend the evening aboard the M/V Klondike Express in Blackstone Bay. The midnight sun shining on the glaciers creates stunning views at the face of amazing tidewater glaciers. 45 miles. 🕁