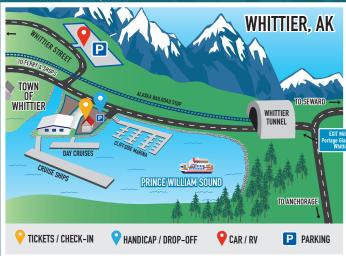

ome, See terms and conditions online

# **GETTING THERE IS HALF THE FUN!**



### DRIVING TO WHITTIER?

Allow 1.5 hours from Anchorage. Travel south on the Seward Highway to mile 79. Turn left onto the Portage Glacier Road to access Whittier through the Anton Anderson Memorial Tunnel

| Recommended tunnel access times for our cruises:  |                       |
|---------------------------------------------------|-----------------------|
| 10:30 AM Tunnel                                   | 26 Glacier Cruise     |
| 11:30 AM Tunnel                                   | Glacier Quest Cruise  |
| 6:30 PM Tunnel                                    | Sunset Glacier Cruise |
| More details at www.26glaciers.com/getting-to-us/ |                       |

### 💡 100 West Camp Road, Whittier AK 99693









# **VISIT THE LARGEST CONCENTRATION OF GLACIERS IN ALASKA**

- No Seasickness Guarantee!
- U.S. Forest Service Ranger on day cruises
- Hot meal included



**Cruising from Whittier** 907-276-8023 · 800-544-0529 www.26glaciers.com f 📼

Humpback whale







SEASICKNESS GUARANTEEDI







# **PRINCE WILLIAM SOUND**

Narration on Day Cruises

Known for its high concentration of glaciers and dynamic panoramic images of untouched wilderness, the Sound is bordered by the mountains, waterfalls, and groves of dark green spruce trees of the Chugach National Forest. Amid the spectacular scenery, an abundant variety of vibrant wildlife thrive in this pristine environment.



**26 GLACIER CRUISE: OUR MOST POPULAR!** \$159 Adults | \$99 Child +tax/fees

12:30 pm - 5:30 pm | 10:30 am Tunnel 🚍 Ma