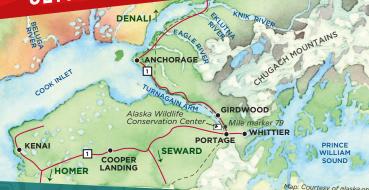

### DRIVING TO WHITTIER?

Allow 1.5 hours from Anchorage. Travel south on the Seward Highway to mile 79. Turn left onto the Portage Glacier Road to access Whittier through the Anton Anderson Memorial Tunnel

| Recommended tunnel access times for our cruises:  |                       |
|---------------------------------------------------|-----------------------|
| 10:30 AM Tunnel                                   | 26 Glacier Cruise     |
| 11:30 AM Tunnel                                   | Glacier Quest Cruise  |
| 6:30 PM Tunnel                                    | Sunset Glacier Cruise |
| More details at www.26glaciers.com/getting-to-us/ |                       |